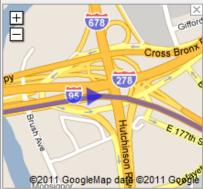

St. A. S. W. A. S. W

6. Turn Right at Bottom of Ramp onto 177<sup>th</sup> St.

7. Take First Left onto Pennyfield Ave.

Turn Left onto Erben Ave, SUNY Maritime College. Circle is for buses. Stay left on circle, right side of road to enter.