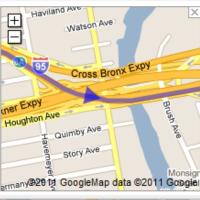

2. Continue on I-95N 4.8mi, ~6 mins.

3. Continue onto Cross Bronx Expressway. 0.3mi

4. Continue onto **I-295 S**. 1.7mi

5. Take Exit
9 - LAST
EXIT BEFORE
TOLL. Harding
Ave /
Pennyfield
Ave.

Washington Bridge

St. A. S. W. A. S. W

6. Turn Right at Bottom of Ramp onto 177<sup>th</sup> St.

7. Take First Left onto Pennyfield Ave.

Turn Left onto Erben Ave, SUNY Maritime College. Circle is for buses. Stay left on circle, right side of road to enter.