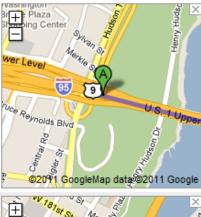

## Directions to SUNY Maritime College from New Jersey and Points West AirSchuyler 2011 – Airstream Owners Rally in Da Bronx (Google Maps Link)

1. I-95 N
Upper
Level George
Washington
Bridge. Partial
Toll Road.
Entering New
York.

2. Continue on I-95N 4.8mi, ~6 mins.

3. Continue onto Cross Bronx Expressway. 0.3mi

4. Continue onto **I-295 S**. 1.7mi

5. Take Exit
9 - LAST
EXIT BEFORE
TOLL. Harding
Ave /
Pennyfield
Ave.

Washington Bridge

St. A. S. W. A. S. W

6. Turn Right at Bottom of Ramp onto 177<sup>th</sup> St.

7. Take First Left onto Pennyfield Ave.

Turn Left onto Erben Ave, SUNY Maritime College. Circle is for buses. Stay left on circle, right side of road to enter.