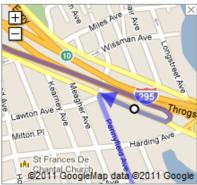

St. A. S. W. A. S. W

6. Turn Right at Bottom of Ramp onto 177<sup>th</sup> St.

7. Take First Left onto Pennyfield Ave.

Turn Left onto Erben Ave, SUNY Maritime College. Circle is for buses. Stay left on circle, right side of road to enter.