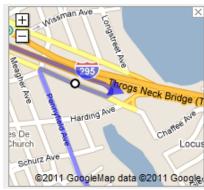

2. Continue on I-95N 4.8mi, ~6 mins.

3. Continue onto Cross Bronx Expressway. 0.3mi

4. Continue onto **I-295 S**. 1.7mi

5. Take Exit
9 - LAST
EXIT BEFORE
TOLL. Harding
Ave /
Pennyfield
Ave.

Washington Bridge

St. A. S. W. A. S. W

6. Turn Right at Bottom of Ramp onto 177<sup>th</sup> St.

7. Take First Left onto Pennyfield Ave.

Turn Left onto Erben Ave, SUNY Maritime College. Circle is for buses. Stay left on circle, right side of road to enter.