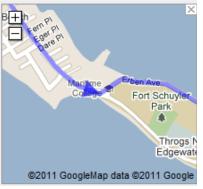

St. A. S. W. A. S. W

6. Turn Right at Bottom of Ramp onto 177<sup>th</sup> St.

7. Take First Left onto Pennyfield Ave.

Turn Left onto Erben Ave, SUNY Maritime College. Circle is for buses. Stay left on circle, right side of road to enter.

Pull into que in parking lane near giant propeller. You have arrived and will be parked shortly.

Do you own an Airstream RV in Northeast North America?

NortheastAO hosts a *club-free* email social network via Google Groups. You'll get weekly Airstream news and keep up on all the *club-free* Airstream rallies and caravans we can find. Sign up for FREE at groups.google.com/group/NortheastAO.