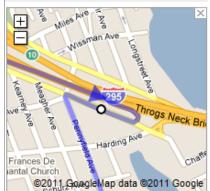

St. A. S. W. A. S. W

6. Turn Right at Bottom of Ramp onto 177<sup>th</sup> St.

7. Take First Left onto Pennyfield Ave.

Turn Left onto Erben Ave, SUNY Maritime College. Circle is for buses. Stay left on circle, right side of road to enter.

Pull into que in parking lane near giant propeller. You have arrived and will be parked shortly.

Do you own an Airstream RV in Northeast North America?

NortheastAO hosts a *club-free* email social network via Google Groups. You'll get weekly Airstream news and keep up on all the *club-free* Airstream rallies and caravans we can find. Sign up for FREE at groups.google.com/group/NortheastAO.